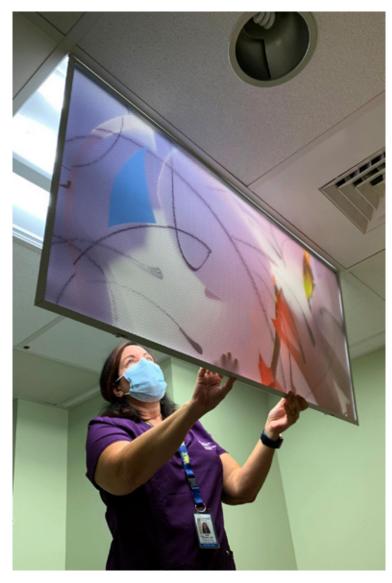

SAMPLE PANEL INSTALLATION

SAMPLE PATIENT ROOM

LINDA CUMMINGS was born in Valley Forge, PA and studied fine arts at the Cleveland Institute of Art, Nova Scotia College of Art & Design and Rutgers University. Cummings lives and works in New York City and Branford, Connecticut. Since 1996 she has taught at the International Center of Photography in New York City.