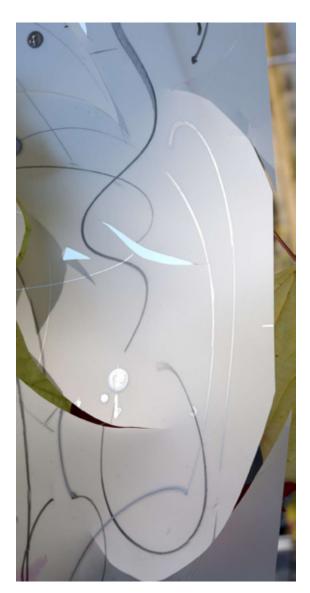

#### SMILOW CANCER HOSPITAL AT YALE NEW HAVEN

Capturing the dance of light and nature through trans-illuminated photographic imagery.

The Radiant Nature portfolio features photographic images drawn from nature to stimulate wonder and provide an ambiance of calm, expansive relaxation. The artworks can be viewed as photographic prints on the wall, or as transilluminated images on film, glowing from the light of LED or florescent fixtures.

Smilow Hospital of Yale New-Haven selected a custom portfolio of images from the Radiant Nature portfolio to install in ceiling fixtures in patient rooms, care centers and hospital corridors. The artwork shown here is produced on back-lit photographic panels that are easily inserted into existing fluorescent overhead lighting fixtures.

PHAROS XII

PHAROS XI

PHAROS XIII

PHAROS XIX

SOLAR WIND IX

PHAROS XV

PHAROS XXVI

PHAROS XIV