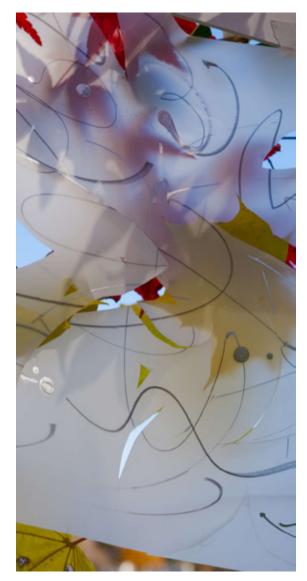

#### SMILOW CANCER HOSPITAL AT YALE NEW HAVEN

Capturing the dance of light and nature through trans-illuminated photographic imagery.

The Radiant Nature portfolio features photographic images drawn from nature to stimulate wonder and provide an ambiance of calm, expansive relaxation. The artworks can be viewed as photographic prints on the wall, or as transilluminated images on film, glowing from the light of LED or florescent fixtures.

Smilow Hospital of Yale New-Haven selected a custom portfolio of images from the Radiant Nature portfolio to install in ceiling fixtures in patient rooms, care centers and hospital corridors. The artwork shown here is produced on back-lit photographic panels that are easily inserted into existing fluorescent overhead lighting fixtures.

PHAROS XII

PHAROS XI

PHAROS XIII

PHAROS XIX

SOLAR WIND IX

PHAROS XV

PHAROS XXVI

PHAROS XIV