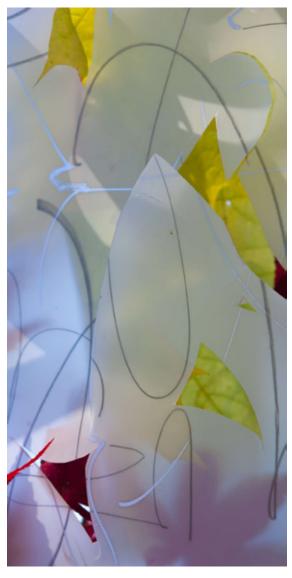

#### SMILOW CANCER HOSPITAL AT YALE NEW HAVEN

Capturing the dance of light and nature through trans-illuminated photographic imagery.

The Radiant Nature portfolio features photographic images drawn from nature to stimulate wonder and provide an ambiance of calm, expansive relaxation. The artworks can be viewed as photographic prints on the wall, or as transilluminated images on film, glowing from the light of LED or florescent fixtures.

## PROJECT GALLERY

PHAROS IX

WINDSWEPT I

WINDSWEPT III

 $\underset{_{04}}{\text{WINDSWEPT III}}$ 

WINDSWEPT IV

PHAROS XX

PHAROS VII

PHAROS XII

PHAROS XI

PHAROS XIII

PHAROS XIX

SOLAR WIND IX

PHAROS XV

PHAROS XXVI

PHAROS XIV