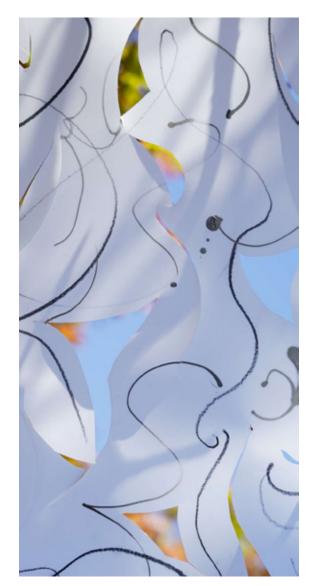

#### SMILOW CANCER HOSPITAL AT YALE NEW HAVEN

Capturing the dance of light and nature through trans-illuminated photographic imagery.

The Radiant Nature portfolio features photographic images drawn from nature to stimulate wonder and provide an ambiance of calm, expansive relaxation. The artworks can be viewed as photographic prints on the wall, or as transilluminated images on film, glowing from the light of LED or florescent fixtures.

Smilow Hospital of Yale New-Haven selected a custom portfolio of images from the Radiant Nature portfolio to install in ceiling fixtures in patient rooms, care centers and hospital corridors. The artwork shown here is produced on back-lit photographic panels that are easily inserted into existing fluorescent overhead lighting fixtures.

PHAROS XII

PHAROS XI

PHAROS XIII

PHAROS XIX

SOLAR WIND IX

PHAROS XV

PHAROS XXVI

PHAROS XIV