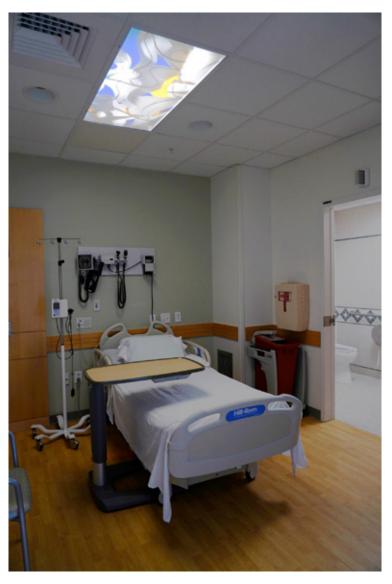

SAMPLE PANEL INSTALLATION

SAMPLE PATIENT ROOM

LINDA CUMMINGS was born in Valley Forge, PA and studied fine arts at the Cleveland Institute of Art, Nova Scotia College of Art & Design and Rutgers University. Cummings lives and works in New York City and Branford, Connecticut. Since 1996 she has taught at the International Center of Photography in New York City.