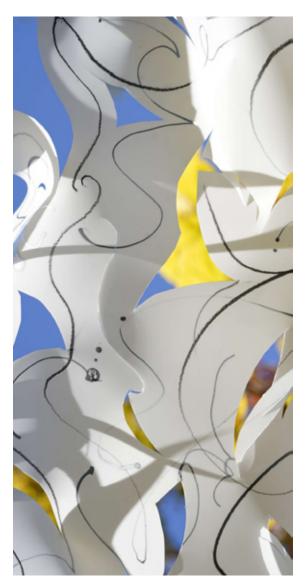

#### SMILOW CANCER HOSPITAL AT YALE NEW HAVEN

Capturing the dance of light and nature through trans-illuminated photographic imagery.

The Radiant Nature portfolio features photographic images drawn from nature to stimulate wonder and provide an ambiance of calm, expansive relaxation. The artworks can be viewed as photographic prints on the wall, or as transilluminated images on film, glowing from the light of LED or florescent fixtures.

Smilow Hospital of Yale New-Haven selected a custom portfolio of images from the Radiant Nature portfolio to install in ceiling fixtures in patient rooms, care centers and hospital corridors. The artwork shown here is produced on back-lit photographic panels that are easily inserted into existing fluorescent overhead lighting fixtures.

## PROJECT GALLERY

PHAROS IX

WINDSWEPT I

WINDSWEPT III

 $\underset{_{04}}{\text{WINDSWEPT III}}$ 

WINDSWEPT IV

PHAROS XX

PHAROS VII