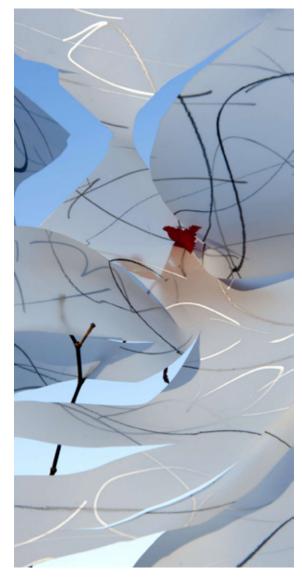

#### SMILOW CANCER HOSPITAL AT YALE NEW HAVEN

Capturing the dance of light and nature through trans-illuminated photographic imagery.

The Radiant Nature portfolio features photographic images drawn from nature to stimulate wonder and provide an ambiance of calm, expansive relaxation. The artworks can be viewed as photographic prints on the wall, or as transilluminated images on film, glowing from the light of LED or florescent fixtures.

Smilow Hospital of Yale New-Haven selected a custom portfolio of images from the Radiant Nature portfolio to install in ceiling fixtures in patient rooms, care centers and hospital corridors. The artwork shown here is produced on back-lit photographic panels that are easily inserted into existing fluorescent overhead lighting fixtures.

## PROJECT GALLERY

PHAROS IX

WINDSWEPT I

WINDSWEPT III

 $\underset{_{04}}{\text{WINDSWEPT III}}$ 

WINDSWEPT IV

PHAROS XX

PHAROS VII