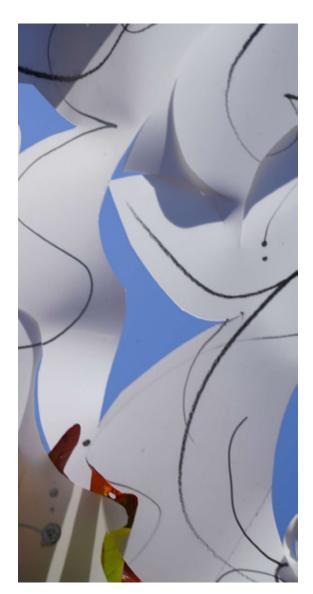

#### SMILOW CANCER HOSPITAL AT YALE NEW HAVEN

Capturing the dance of light and nature through trans-illuminated photographic imagery.

The Radiant Nature portfolio features photographic images drawn from nature to stimulate wonder and provide an ambiance of calm, expansive relaxation. The artworks can be viewed as photographic prints on the wall, or as transilluminated images on film, glowing from the light of LED or florescent fixtures.

Smilow Hospital of Yale New-Haven selected a custom portfolio of images from the Radiant Nature portfolio to install in ceiling fixtures in patient rooms, care centers and hospital corridors. The artwork shown here is produced on back-lit photographic panels that are easily inserted into existing fluorescent overhead lighting fixtures.

PHAROS XII

PHAROS XI

PHAROS XIII

PHAROS XIX

SOLAR WIND IX

PHAROS XV

PHAROS XXVI

PHAROS XIV