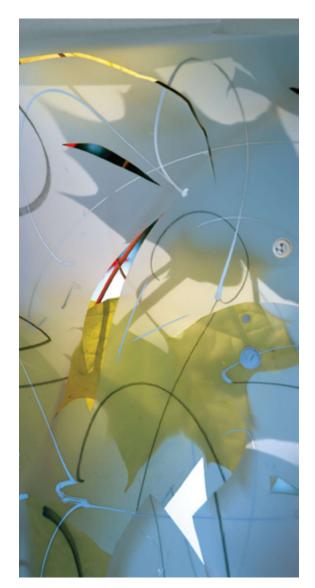

#### SMILOW CANCER HOSPITAL AT YALE NEW HAVEN

Capturing the dance of light and nature through trans-illuminated photographic imagery.

The Radiant Nature portfolio features photographic images drawn from nature to stimulate wonder and provide an ambiance of calm, expansive relaxation. The artworks can be viewed as photographic prints on the wall, or as transilluminated images on film, glowing from the light of LED or florescent fixtures.

Smilow Hospital of Yale New-Haven selected a custom portfolio of images from the Radiant Nature portfolio to install in ceiling fixtures in patient rooms, care centers and hospital corridors. The artwork shown here is produced on back-lit photographic panels that are easily inserted into existing fluorescent overhead lighting fixtures.

## PROJECT GALLERY

PHAROS IX

WINDSWEPT I

WINDSWEPT III

 $\underset{_{04}}{\text{WINDSWEPT III}}$ 

WINDSWEPT IV

PHAROS XX

PHAROS VII