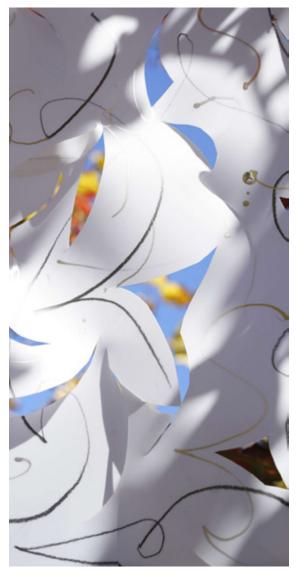

#### SMILOW CANCER HOSPITAL AT YALE NEW HAVEN

Capturing the dance of light and nature through trans-illuminated photographic imagery.

The Radiant Nature portfolio features photographic images drawn from nature to stimulate wonder and provide an ambiance of calm, expansive relaxation. The artworks can be viewed as photographic prints on the wall, or as transilluminated images on film, glowing from the light of LED or florescent fixtures.

Smilow Hospital of Yale New-Haven selected a custom portfolio of images from the Radiant Nature portfolio to install in ceiling fixtures in patient rooms, care centers and hospital corridors. The artwork shown here is produced on back-lit photographic panels that are easily inserted into existing fluorescent overhead lighting fixtures.

PHAROS XII

PHAROS XI

PHAROS XIII

PHAROS XIX

SOLAR WIND IX

PHAROS XV

PHAROS XXVI

PHAROS XIV